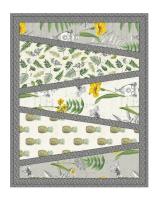

#### Making the quilt top

- 1. Cut the fabrics as shown in the fabric requirements table.
- 2. Follow the main table runner and place mat images for layout. Sash the A, B and C (table runner) and the D, E and F (place mats) pieces together using the 1" x 12" lattice strips, t rimming away excess fabric after pressing.
- 3. Sash the ends of the table runner and the sides of the place mats with the lattice 1" x 10  $\frac{1}{2}$ " strips.
- 4. Sash the top and bottom of the table runner with the lattice 1" x 69  $\frac{1}{2}$ " strips and the top and bottom of the place mats with the lattice 1" x 14  $\frac{1}{2}$ " strips.