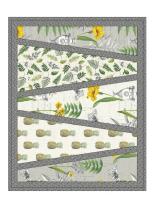

#### Making the quilt top

- 1. Cut the fabrics as shown in the fabric requirements table.
- 2. Follow the main table runner and place mat images for layout. Sash the A, B and C (table runner) and the D, E and F (place mats) pieces together using the 1" x 12" lattice strips, t rimming away excess fabric after pressing.
- 3. Sash the ends of the table runner and the sides of the place mats with the lattice 1" x 10  $\frac{1}{2}$ " strips.
- 4. Sash the top and bottom of the table runner with the lattice 1" x 69  $\frac{1}{2}$ " strips and the top and bottom of the place mats with the lattice 1" x 14  $\frac{1}{2}$ " strips.