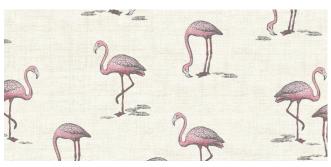

### Fabric requirements for table runner

| SKU       | Description               | Requirement                                                                                         | Cut                                                                                                              |  |
|-----------|---------------------------|-----------------------------------------------------------------------------------------------------|------------------------------------------------------------------------------------------------------------------|--|
| 2050S     | Lattice<br>(incl binding) | 20" ½ metre                                                                                         | Eight 1" WOF strips sewn end to end and cut into two10 ½", twelve 12" and two 69 ½" lengths Four 2 ½" WOF strips |  |
| 2072Q     | Montage                   | FQ                                                                                                  | Two B templates                                                                                                  |  |
| 2072S     | Montage                   | FQ                                                                                                  | One A, one B and one C template                                                                                  |  |
| 2073G     | Palm*                     | FQ                                                                                                  | Two B templates                                                                                                  |  |
| 2073S     | Palm (backing)            | 1 yard<br>1 metre                                                                                   | Two equal lengths                                                                                                |  |
| 2074Q     | Pineapple*                | FQ                                                                                                  | Two B templates                                                                                                  |  |
| 2075Q     | Flamingo*                 | FQ                                                                                                  | Two B templates                                                                                                  |  |
| 2077Q     | Leaf Scatter              | FQ                                                                                                  | Two B templates                                                                                                  |  |
| Wadding   | 15" x 73"<br>40cm x 1.85m | 279 Cotton Mix 80-20 from http://www.vlieseline.com/en                                              |                                                                                                                  |  |
| Threads   |                           | Aurifil 50wt for piecing and 40wt for quilting from http://www.aurifil.com                          |                                                                                                                  |  |
| Templates |                           | A. B and C templates (tape the B1 and B2 templates together at the red line to make the B template) |                                                                                                                  |  |

### Fabric requirements for four place mats

| SKU       | Description                             | Requirement                                                                | Cut                                                                                                                         |  |
|-----------|-----------------------------------------|----------------------------------------------------------------------------|-----------------------------------------------------------------------------------------------------------------------------|--|
| 2050S     | Lattice (incl binding)                  | 3/4 yard<br>3/4 metre                                                      | Ten 1" WOF strips sewn end to end and cut into eight 10 ½", sixteen 12" strips and eight 14 ½" lengths Five 2 ½" WOF strips |  |
| 2072Q     | Montage                                 | FQ                                                                         | Four E templates                                                                                                            |  |
| 2072S     | Montage                                 | FQ                                                                         | Four D and four F templates                                                                                                 |  |
| 2073G     | Palm*                                   | FQ                                                                         | Two E templates                                                                                                             |  |
| 2073S     | Palm (backing)                          | 1 yard<br>1 metre                                                          | Four 15" x 18" rectangles                                                                                                   |  |
| 2074Q     | Pineapple*                              | FQ                                                                         | Two E templates                                                                                                             |  |
| 2075Q     | Flamingo*                               | FQ                                                                         | Two E templates                                                                                                             |  |
| 2077Q     | Leaf Scatter                            | FQ                                                                         | Two E templates                                                                                                             |  |
| Wadding   | Four 40cm x 50cm (15" x 18") rectangles | 279 Cotton Mix 80-20 from http://www.vlieseline.com/en                     |                                                                                                                             |  |
| Threads   |                                         | Aurifil 50wt for piecing and 40wt for quilting from http://www.aurifil.com |                                                                                                                             |  |
| Templates |                                         | D, E and F templates                                                       |                                                                                                                             |  |