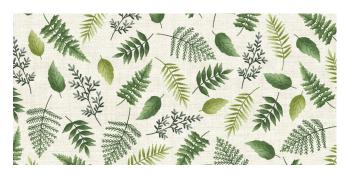

### Fabric requirements for table runner

| SKU       | Description               | Requirement                                                                                         | Cut                                                                                                              |  |
|-----------|---------------------------|-----------------------------------------------------------------------------------------------------|------------------------------------------------------------------------------------------------------------------|--|
| 2050S     | Lattice<br>(incl binding) | 20" ½ metre                                                                                         | Eight 1" WOF strips sewn end to end and cut into two10 ½", twelve 12" and two 69 ½" lengths Four 2 ½" WOF strips |  |
| 2072Q     | Montage                   | FQ                                                                                                  | Two B templates                                                                                                  |  |
| 2072S     | Montage                   | FQ                                                                                                  | One A, one B and one C template                                                                                  |  |
| 2073G     | Palm*                     | FQ                                                                                                  | Two B templates                                                                                                  |  |
| 2073S     | Palm (backing)            | 1 yard<br>1 metre                                                                                   | Two equal lengths                                                                                                |  |
| 2074Q     | Pineapple*                | FQ                                                                                                  | Two B templates                                                                                                  |  |
| 2075Q     | Flamingo*                 | FQ                                                                                                  | Two B templates                                                                                                  |  |
| 2077Q     | Leaf Scatter              | FQ                                                                                                  | Two B templates                                                                                                  |  |
| Wadding   | 15" x 73"<br>40cm x 1.85m | 279 Cotton Mix 80-20 from http://www.vlieseline.com/en                                              |                                                                                                                  |  |
| Threads   |                           | Aurifil 50wt for piecing and 40wt for quilting from http://www.aurifil.com                          |                                                                                                                  |  |
| Templates |                           | A. B and C templates (tape the B1 and B2 templates together at the red line to make the B template) |                                                                                                                  |  |

### Fabric requirements for four place mats

| SKU       | Description                             | Requirement                                                                | Cut                                                                                                                         |  |
|-----------|-----------------------------------------|----------------------------------------------------------------------------|-----------------------------------------------------------------------------------------------------------------------------|--|
| 2050S     | Lattice (incl binding)                  | 3/4 yard<br>3/4 metre                                                      | Ten 1" WOF strips sewn end to end and cut into eight 10 ½", sixteen 12" strips and eight 14 ½" lengths Five 2 ½" WOF strips |  |
| 2072Q     | Montage                                 | FQ                                                                         | Four E templates                                                                                                            |  |
| 2072S     | Montage                                 | FQ                                                                         | Four D and four F templates                                                                                                 |  |
| 2073G     | Palm*                                   | FQ                                                                         | Two E templates                                                                                                             |  |
| 2073S     | Palm (backing)                          | 1 yard<br>1 metre                                                          | Four 15" x 18" rectangles                                                                                                   |  |
| 2074Q     | Pineapple*                              | FQ                                                                         | Two E templates                                                                                                             |  |
| 2075Q     | Flamingo*                               | FQ                                                                         | Two E templates                                                                                                             |  |
| 2077Q     | Leaf Scatter                            | FQ                                                                         | Two E templates                                                                                                             |  |
| Wadding   | Four 40cm x 50cm (15" x 18") rectangles | 279 Cotton Mix 80-20 from http://www.vlieseline.com/en                     |                                                                                                                             |  |
| Threads   |                                         | Aurifil 50wt for piecing and 40wt for quilting from http://www.aurifil.com |                                                                                                                             |  |
| Templates |                                         | D, E and F templates                                                       |                                                                                                                             |  |