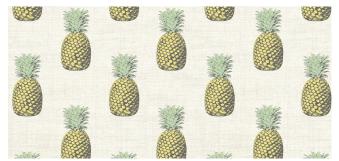

### Fabric requirements for table runner

| SKU       | Description               | Requirement                                                                                         | Cut                                                                                                              |  |
|-----------|---------------------------|-----------------------------------------------------------------------------------------------------|------------------------------------------------------------------------------------------------------------------|--|
| 2050S     | Lattice<br>(incl binding) | 20" ½ metre                                                                                         | Eight 1" WOF strips sewn end to end and cut into two10 ½", twelve 12" and two 69 ½" lengths Four 2 ½" WOF strips |  |
| 2072Q     | Montage                   | FQ                                                                                                  | Two B templates                                                                                                  |  |
| 2072S     | Montage                   | FQ                                                                                                  | One A, one B and one C template                                                                                  |  |
| 2073G     | Palm*                     | FQ                                                                                                  | Two B templates                                                                                                  |  |
| 2073S     | Palm (backing)            | 1 yard<br>1 metre                                                                                   | Two equal lengths                                                                                                |  |
| 2074Q     | Pineapple*                | FQ                                                                                                  | Two B templates                                                                                                  |  |
| 2075Q     | Flamingo*                 | FQ                                                                                                  | Two B templates                                                                                                  |  |
| 2077Q     | Leaf Scatter              | FQ                                                                                                  | Two B templates                                                                                                  |  |
| Wadding   | 15" x 73"<br>40cm x 1.85m | 279 Cotton Mix 80-20 from http://www.vlieseline.com/en                                              |                                                                                                                  |  |
| Threads   |                           | Aurifil 50wt for piecing and 40wt for quilting from http://www.aurifil.com                          |                                                                                                                  |  |
| Templates |                           | A. B and C templates (tape the B1 and B2 templates together at the red line to make the B template) |                                                                                                                  |  |

### Fabric requirements for four place mats

| SKU       | Description                             | Requirement                                                                | Cut                                                                                                                         |  |
|-----------|-----------------------------------------|----------------------------------------------------------------------------|-----------------------------------------------------------------------------------------------------------------------------|--|
| 2050S     | Lattice (incl binding)                  | 3/4 yard<br>3/4 metre                                                      | Ten 1" WOF strips sewn end to end and cut into eight 10 ½", sixteen 12" strips and eight 14 ½" lengths Five 2 ½" WOF strips |  |
| 2072Q     | Montage                                 | FQ                                                                         | Four E templates                                                                                                            |  |
| 2072S     | Montage                                 | FQ                                                                         | Four D and four F templates                                                                                                 |  |
| 2073G     | Palm*                                   | FQ                                                                         | Two E templates                                                                                                             |  |
| 2073S     | Palm (backing)                          | 1 yard<br>1 metre                                                          | Four 15" x 18" rectangles                                                                                                   |  |
| 2074Q     | Pineapple*                              | FQ                                                                         | Two E templates                                                                                                             |  |
| 2075Q     | Flamingo*                               | FQ                                                                         | Two E templates                                                                                                             |  |
| 2077Q     | Leaf Scatter                            | FQ                                                                         | Two E templates                                                                                                             |  |
| Wadding   | Four 40cm x 50cm (15" x 18") rectangles | 279 Cotton Mix 80-20 from http://www.vlieseline.com/en                     |                                                                                                                             |  |
| Threads   |                                         | Aurifil 50wt for piecing and 40wt for quilting from http://www.aurifil.com |                                                                                                                             |  |
| Templates |                                         | D, E and F templates                                                       |                                                                                                                             |  |