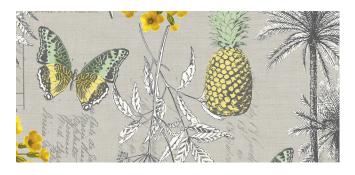

### Fabric requirements for table runner

| SKU       | Description               | Requirement                                                                                         | Cut                                                                                                              |  |
|-----------|---------------------------|-----------------------------------------------------------------------------------------------------|------------------------------------------------------------------------------------------------------------------|--|
| 2050S     | Lattice<br>(incl binding) | 20" ½ metre                                                                                         | Eight 1" WOF strips sewn end to end and cut into two10 ½", twelve 12" and two 69 ½" lengths Four 2 ½" WOF strips |  |
| 2072Q     | Montage                   | FQ                                                                                                  | Two B templates                                                                                                  |  |
| 2072S     | Montage                   | FQ                                                                                                  | One A, one B and one C template                                                                                  |  |
| 2073G     | Palm*                     | FQ                                                                                                  | Two B templates                                                                                                  |  |
| 2073S     | Palm (backing)            | 1 yard<br>1 metre                                                                                   | Two equal lengths                                                                                                |  |
| 2074Q     | Pineapple*                | FQ                                                                                                  | Two B templates                                                                                                  |  |
| 2075Q     | Flamingo*                 | FQ                                                                                                  | Two B templates                                                                                                  |  |
| 2077Q     | Leaf Scatter              | FQ                                                                                                  | Two B templates                                                                                                  |  |
| Wadding   | 15" x 73"<br>40cm x 1.85m | 279 Cotton Mix 80-20 from http://www.vlieseline.com/en                                              |                                                                                                                  |  |
| Threads   |                           | Aurifil 50wt for piecing and 40wt for quilting from http://www.aurifil.com                          |                                                                                                                  |  |
| Templates |                           | A. B and C templates (tape the B1 and B2 templates together at the red line to make the B template) |                                                                                                                  |  |

### Fabric requirements for four place mats

| SKU       | Description                             | Requirement                                                                | Cut                                                                                                                         |  |
|-----------|-----------------------------------------|----------------------------------------------------------------------------|-----------------------------------------------------------------------------------------------------------------------------|--|
| 2050S     | Lattice (incl binding)                  | 3/4 yard<br>3/4 metre                                                      | Ten 1" WOF strips sewn end to end and cut into eight 10 ½", sixteen 12" strips and eight 14 ½" lengths Five 2 ½" WOF strips |  |
| 2072Q     | Montage                                 | FQ                                                                         | Four E templates                                                                                                            |  |
| 2072S     | Montage                                 | FQ                                                                         | Four D and four F templates                                                                                                 |  |
| 2073G     | Palm*                                   | FQ                                                                         | Two E templates                                                                                                             |  |
| 2073S     | Palm (backing)                          | 1 yard<br>1 metre                                                          | Four 15" x 18" rectangles                                                                                                   |  |
| 2074Q     | Pineapple*                              | FQ                                                                         | Two E templates                                                                                                             |  |
| 2075Q     | Flamingo*                               | FQ                                                                         | Two E templates                                                                                                             |  |
| 2077Q     | Leaf Scatter                            | FQ                                                                         | Two E templates                                                                                                             |  |
| Wadding   | Four 40cm x 50cm (15" x 18") rectangles | 279 Cotton Mix 80-20 from http://www.vlieseline.com/en                     |                                                                                                                             |  |
| Threads   |                                         | Aurifil 50wt for piecing and 40wt for quilting from http://www.aurifil.com |                                                                                                                             |  |
| Templates |                                         | D, E and F templates                                                       |                                                                                                                             |  |