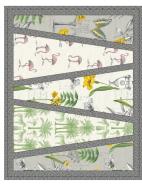

# Fern Garden

Table runner - 11" x 69" square (30cm x 1.75m)

Place mats 11" x 14" (30cm x 35cm)

Designed by Lynne Goldsworthy of lilysquilts.blogspot.com
using the Fern Garden collection from Makower UK www.makoweruk.com

## Fern Garden Table Runner and Place Mats

Table runner - 11" x 69" square (30cm x 1.75m)
Place mats 11" x 14" (30cm x 35cm)

## Fern Garden

from makoweruk +44(0)1628 509640 www.makoweruk.com

Table runner - 11" x 69" square (30cm x 1.75m)

Place mats 11" x 14" (30cm x 35cm)

Designed by Lynne Goldsworthy of lilysquilts.blogspot.com