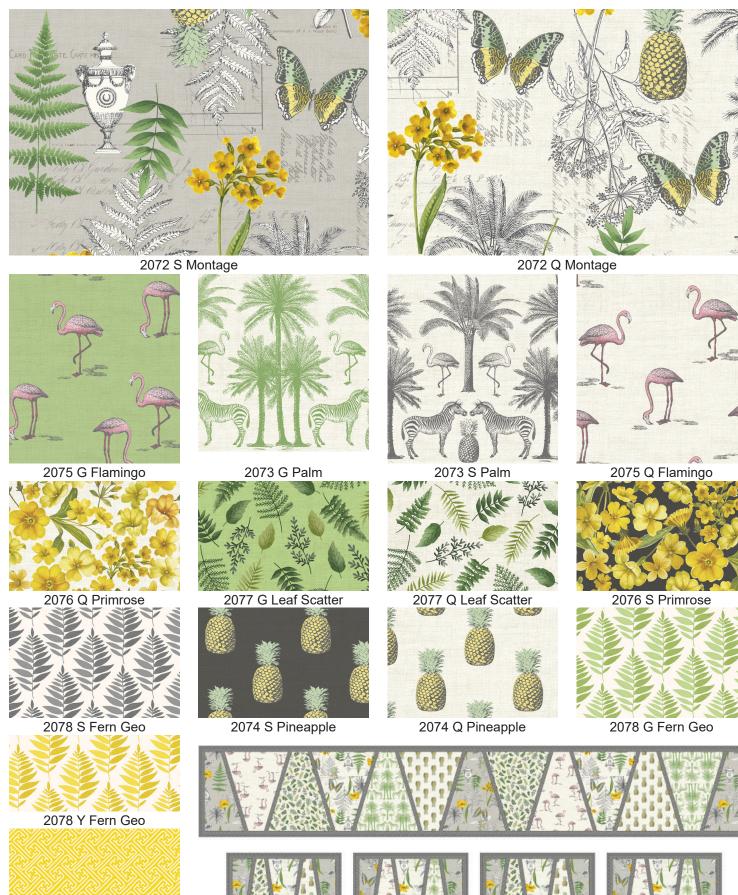

### Fabric requirements for table runner

| SKU       | Description               | Requirement                                                                                         | Cut                                                                                                              |  |
|-----------|---------------------------|-----------------------------------------------------------------------------------------------------|------------------------------------------------------------------------------------------------------------------|--|
| 2050S     | Lattice<br>(incl binding) | 20" ½ metre                                                                                         | Eight 1" WOF strips sewn end to end and cut into two10 ½", twelve 12" and two 69 ½" lengths Four 2 ½" WOF strips |  |
| 2072Q     | Montage                   | FQ                                                                                                  | Two B templates                                                                                                  |  |
| 2072S     | Montage                   | FQ                                                                                                  | One A, one B and one C template                                                                                  |  |
| 2073G     | Palm*                     | FQ                                                                                                  | Two B templates                                                                                                  |  |
| 2073S     | Palm (backing)            | 1 yard<br>1 metre                                                                                   | Two equal lengths                                                                                                |  |
| 2074Q     | Pineapple*                | FQ                                                                                                  | Two B templates                                                                                                  |  |
| 2075Q     | Flamingo*                 | FQ                                                                                                  | Two B templates                                                                                                  |  |
| 2077Q     | Leaf Scatter              | FQ                                                                                                  | Two B templates                                                                                                  |  |
| Wadding   | 15" x 73"<br>40cm x 1.85m | 279 Cotton Mix 80-20 from http://www.vlieseline.com/en                                              |                                                                                                                  |  |
| Threads   |                           | Aurifil 50wt for piecing and 40wt for quilting from http://www.aurifil.com                          |                                                                                                                  |  |
| Templates |                           | A. B and C templates (tape the B1 and B2 templates together at the red line to make the B template) |                                                                                                                  |  |

### Fabric requirements for four place mats

| SKU       | Description                             | Requirement                                                                | Cut                                                                                                                         |  |
|-----------|-----------------------------------------|----------------------------------------------------------------------------|-----------------------------------------------------------------------------------------------------------------------------|--|
| 2050S     | Lattice (incl binding)                  | 3/4 yard<br>3/4 metre                                                      | Ten 1" WOF strips sewn end to end and cut into eight 10 ½", sixteen 12" strips and eight 14 ½" lengths Five 2 ½" WOF strips |  |
| 2072Q     | Montage                                 | FQ                                                                         | Four E templates                                                                                                            |  |
| 2072S     | Montage                                 | FQ                                                                         | Four D and four F templates                                                                                                 |  |
| 2073G     | Palm*                                   | FQ                                                                         | Two E templates                                                                                                             |  |
| 2073S     | Palm (backing)                          | 1 yard<br>1 metre                                                          | Four 15" x 18" rectangles                                                                                                   |  |
| 2074Q     | Pineapple*                              | FQ                                                                         | Two E templates                                                                                                             |  |
| 2075Q     | Flamingo*                               | FQ                                                                         | Two E templates                                                                                                             |  |
| 2077Q     | Leaf Scatter                            | FQ                                                                         | Two E templates                                                                                                             |  |
| Wadding   | Four 40cm x 50cm (15" x 18") rectangles | 279 Cotton Mix 80-20 from http://www.vlieseline.com/en                     |                                                                                                                             |  |
| Threads   |                                         | Aurifil 50wt for piecing and 40wt for quilting from http://www.aurifil.com |                                                                                                                             |  |
| Templates |                                         | D, E and F templates                                                       |                                                                                                                             |  |

<sup>\*</sup> Since these prints are directional, take care when cutting to ensure the wedges are cut with the pattern facing in the desired orientation