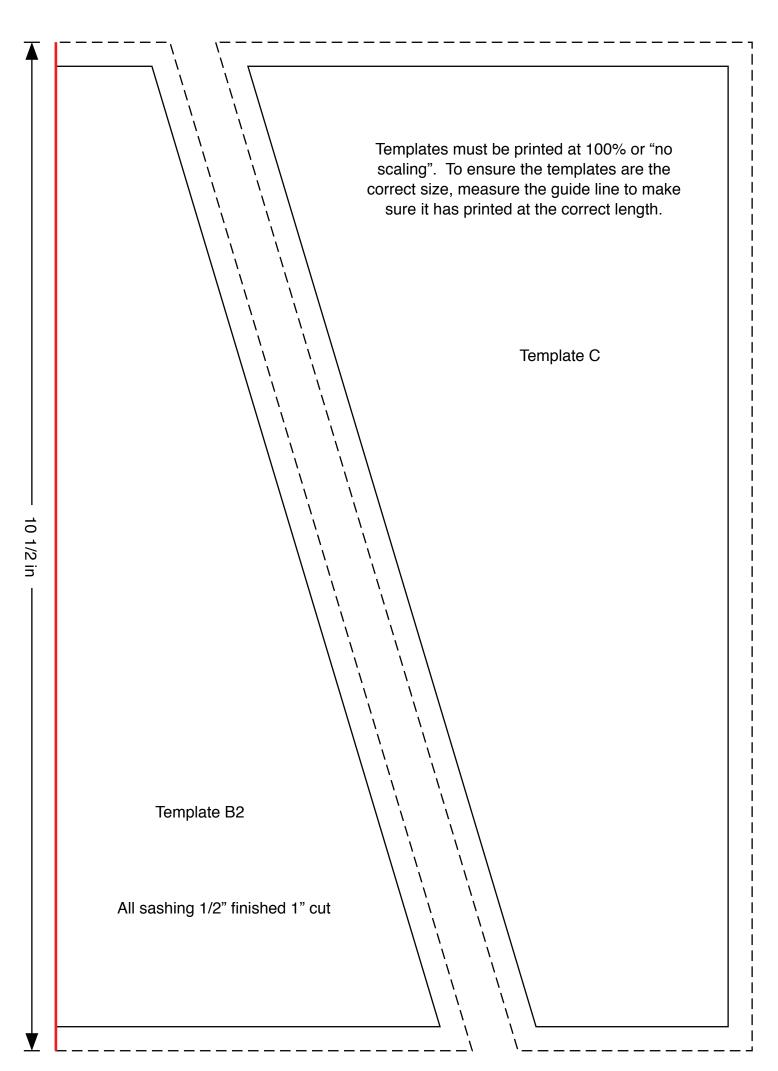

### Fabric requirements for table runner

| SKU       | Description               | Requirement                                                                                         | Cut                                                                                                              |  |
|-----------|---------------------------|-----------------------------------------------------------------------------------------------------|------------------------------------------------------------------------------------------------------------------|--|
| 2050S     | Lattice<br>(incl binding) | 20" ½ metre                                                                                         | Eight 1" WOF strips sewn end to end and cut into two10 ½", twelve 12" and two 69 ½" lengths Four 2 ½" WOF strips |  |
| 2072Q     | Montage                   | FQ                                                                                                  | Two B templates                                                                                                  |  |
| 2072S     | Montage                   | FQ                                                                                                  | One A, one B and one C template                                                                                  |  |
| 2073G     | Palm*                     | FQ                                                                                                  | Two B templates                                                                                                  |  |
| 2073S     | Palm (backing)            | 1 yard<br>1 metre                                                                                   | Two equal lengths                                                                                                |  |
| 2074Q     | Pineapple*                | FQ                                                                                                  | Two B templates                                                                                                  |  |
| 2075Q     | Flamingo*                 | FQ                                                                                                  | Two B templates                                                                                                  |  |
| 2077Q     | Leaf Scatter              | FQ                                                                                                  | Two B templates                                                                                                  |  |
| Wadding   | 15" x 73"<br>40cm x 1.85m | 279 Cotton Mix 80-20 from http://www.vlieseline.com/en                                              |                                                                                                                  |  |
| Threads   |                           | Aurifil 50wt for piecing and 40wt for quilting from http://www.aurifil.com                          |                                                                                                                  |  |
| Templates |                           | A. B and C templates (tape the B1 and B2 templates together at the red line to make the B template) |                                                                                                                  |  |

### Fabric requirements for four place mats

| SKU       | Description                             | Requirement                                                                | Cut                                                                                                                         |  |
|-----------|-----------------------------------------|----------------------------------------------------------------------------|-----------------------------------------------------------------------------------------------------------------------------|--|
| 2050S     | Lattice (incl binding)                  | 3/4 yard<br>3/4 metre                                                      | Ten 1" WOF strips sewn end to end and cut into eight 10 ½", sixteen 12" strips and eight 14 ½" lengths Five 2 ½" WOF strips |  |
| 2072Q     | Montage                                 | FQ                                                                         | Four E templates                                                                                                            |  |
| 2072S     | Montage                                 | FQ                                                                         | Four D and four F templates                                                                                                 |  |
| 2073G     | Palm*                                   | FQ                                                                         | Two E templates                                                                                                             |  |
| 2073S     | Palm (backing)                          | 1 yard<br>1 metre                                                          | Four 15" x 18" rectangles                                                                                                   |  |
| 2074Q     | Pineapple*                              | FQ                                                                         | Two E templates                                                                                                             |  |
| 2075Q     | Flamingo*                               | FQ                                                                         | Two E templates                                                                                                             |  |
| 2077Q     | Leaf Scatter                            | FQ                                                                         | Two E templates                                                                                                             |  |
| Wadding   | Four 40cm x 50cm (15" x 18") rectangles | 279 Cotton Mix 80-20 from http://www.vlieseline.com/en                     |                                                                                                                             |  |
| Threads   |                                         | Aurifil 50wt for piecing and 40wt for quilting from http://www.aurifil.com |                                                                                                                             |  |
| Templates |                                         | D, E and F templates                                                       |                                                                                                                             |  |

#### Making the quilt top

- 1. Cut the fabrics as shown in the fabric requirements table.
- 2. Follow the main table runner and place mat images for layout. Sash the A, B and C (table runner) and the D, E and F (place mats) pieces together using the 1" x 12" lattice strips, t rimming away excess fabric after pressing.
- 3. Sash the ends of the table runner and the sides of the place mats with the lattice 1" x 10  $\frac{1}{2}$ " strips.
- 4. Sash the top and bottom of the table runner with the lattice 1" x 69  $\frac{1}{2}$ " strips and the top and bottom of the place mats with the lattice 1" x 14  $\frac{1}{2}$ " strips.