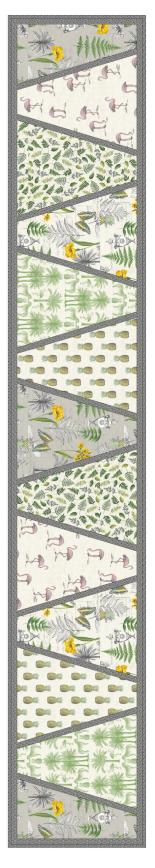

# Fern Garden

Table runner - 11" x 69" square (30cm x 1.75m)

Place mats 11" x 14" (30cm x 35cm)

Designed by Lynne Goldsworthy of lilysquilts.blogspot.com
using the Fern Garden collection from Makower UK www.makoweruk.com

## Fern Garden Table Runner and Place Mats

Table runner - 11" x 69" square (30cm x 1.75m)
Place mats 11" x 14" (30cm x 35cm)

## Fern Garden

from makoweruk +44(0)1628 509640 www.makoweruk.com

Table runner - 11" x 69" square (30cm x 1.75m)

Place mats 11" x 14" (30cm x 35cm)

Designed by Lynne Goldsworthy of lilysquilts.blogspot.com