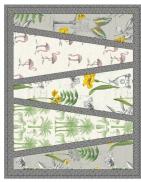

#### Making the quilt top

- 1. Cut the fabrics as shown in the fabric requirements table.
- 2. Follow the main table runner and place mat images for layout. Sash the A, B and C (table runner) and the D, E and F (place mats) pieces together using the 1" x 12" lattice strips, t rimming away excess fabric after pressing.
- 3. Sash the ends of the table runner and the sides of the place mats with the lattice 1" x 10  $\frac{1}{2}$ " strips.
- 4. Sash the top and bottom of the table runner with the lattice 1" x 69  $\frac{1}{2}$ " strips and the top and bottom of the place mats with the lattice 1" x 14  $\frac{1}{2}$ " strips.