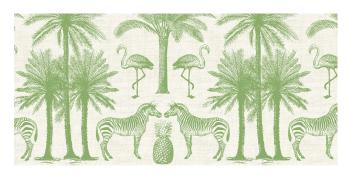

# Fern Garden

Table runner - 11" x 69" square (30cm x 1.75m)

Place mats 11" x 14" (30cm x 35cm)

Designed by Lynne Goldsworthy of lilysquilts.blogspot.com
using the Fern Garden collection from Makower UK www.makoweruk.com

## Fern Garden

from makoweruk +44(0)1628 509640 www.makoweruk.com

Table runner - 11" x 69" square (30cm x 1.75m)

Place mats 11" x 14" (30cm x 35cm)

Designed by Lynne Goldsworthy of lilysquilts.blogspot.com